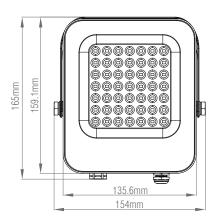

30W Product wattage: Product Lumen: 2700 Product Lumen/W: 90 4000K Kelvin: Energy Rating: Dimmable: Ν 900 Beam Angle: Power Factor: 0.9 CRI: 80 Lifetime (Hours): 35000 LED Type: **SMD** SDCM:

Driver Type: Constant Current 130.4mA

Inrush Current at Start Up: 169.6mA
Product Voltage: 220-240V
Hertz: 50/60
Surge Protection (KV): 2

Operating Temp: -20 to 50 Degree

Product Weight (KG): 0.468 Class: 1