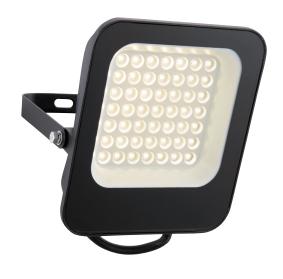

## **Guard 30W Floodlight**

## **FEATURES**

- 3 years (2 years + 1 year) extended warranty
- Matt black & clear glass finish
- · Constructed from die cast aluminium alloy & glass
- Can be mounted on the ground, wall or ceiling
- 0.8M cable included
- · Angled mounting bracket
- IP65
- IK08
- Anti-glare design