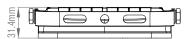

30W Product wattage: Product Lumen: 2700 Product Lumen/W: 90 4000K Kelvin: Energy Rating: Dimmable: Ν 900 Beam Angle: Power Factor: 0.9 CRI: 80 Lifetime (Hours): 35000 LED Type: **SMD** SDCM:

Driver Type: Constant Current 130.4mA

Inrush Current at Start Up: 169.6mA
Product Voltage: 220-240V
Hertz: 50/60
Surge Protection (KV): 2

Operating Temp: -20 to 50 Degree

Product Weight (KG): 0.468 Class: 1