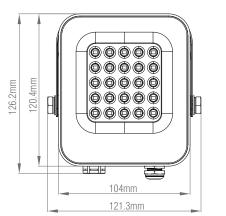

## **Guard 20W Floodlight**

20W

Inrush Current at Start Up: 113mA
Product Voltage: 220-240V
Hertz: 50/60
Surge Protection (KV): 2

Operating Temp: -20 to 50 Degree

Product Weight (KG): 0.299 Class: 1