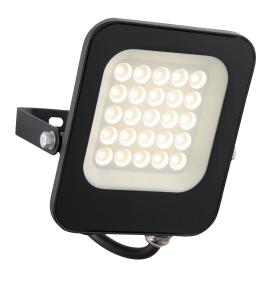

## **Guard 20W Floodlight**

## **FEATURES**

- 3 years (2 years + 1 year) extended warranty
- Matt black & clear glass finish
- · Constructed from die cast aluminium alloy & glass
- Can be mounted on the ground, wall or ceiling
- 0.8M cable included
- · Angled mounting bracket
- IP65
- IK08
- Anti-glare design