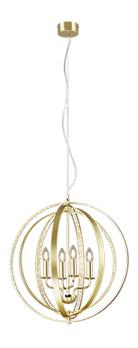

## Chandelier

# **CANDELA - 102000403**

excl. 4x E14 · max. 40W

- Ceiling mounting
- IP20
- Lamp(s) not included

#### **Material construction**

 $\mathsf{Metal} \cdot \mathsf{Brass} \ \mathsf{polished}$ 

#### **Product dimensions**

Height: 150cm Diameter: 56cm Weight: 2,75kg