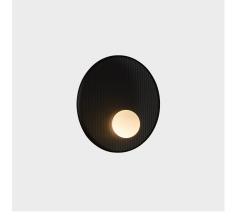

# Trip Ø300mm

Nahtrang Design

Wall fixture Trip ø300mm E14 9 Black

#### Technical features

Luminaire total power: 9W

Structure material: Aluminium, Steel

Structure finish: Black Diffuser material: Glass Diffuser finish: Opal

Max. size of light bulb: 90/50 mm Recommended light bulb: E14