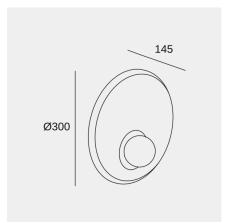

# Trip Ø300mm

Nahtrang Design

Wall fixture Trip ø300mm E14 9 Black

#### Technical features

Luminaire total power: 9W

Structure material: Aluminium, Steel

Structure finish: Black Diffuser material: Glass Diffuser finish: Opal

Max. size of light bulb: 90/50 mm Recommended light bulb: E14