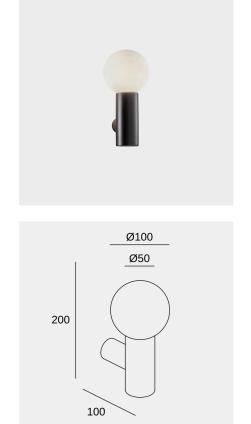

# Mist Single

Nahtrang Design Bath IP44 Mist Single E14 9 Black

## Mist Single

Nahtrang Design Bath IP44 Mist Single E14 9 Black