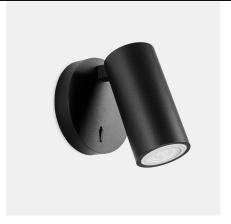

## Simply

Josep Patsi

Wall fixture Simply GU10 8 Black 317lm

#### Technical features

Luminaire total power: 8W

Lens / reflector angle: MEDIUM 35° Structure material: Aluminium, Steel

Structure finish: Black

Recommended light bulb: GU10

Voltage / frequency: 100-240V/50-60Hz

Image may not match reference. LedsC4 reserves the right to amend any of the product's components. The data related to flux, power and colour temperature may be subject to changes made by the manufacturer.