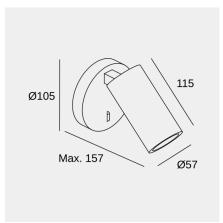

### Logistics

\_\_\_\_ x

x 20

Net weight (kg): 0.52

Packaged weight (kg): 0.64

Packaging: 135mm x 115mm x 125mm

Image may not match reference. LedsC4 reserves the right to amend any of the product's components. The data related to flux, power and colour temperature may be subject to changes made by the manufacturer.