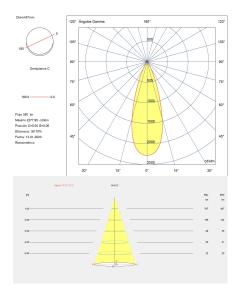

#### Luminotechnic features

| Lampholder | Quantity | Light source<br>power (W) |
|------------|----------|---------------------------|
| GU10       | 1        | Max. power 8W             |

Photometric test performed with a standard bulb