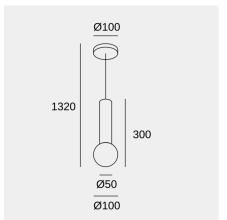

#### Technical features

Luminaire total power: 9W Structure material: Steel Structure finish: Black Diffuser material: Glass Diffuser finish: Opal white

Max. size of light bulb: 97/35 mm Recommended light bulb: E14

Voltage / frequency: 100-240V/50-60Hz

Warranty: 5 años

Easily recyclable luminaire

| Lampholder | Quantity | Light source<br>power (W) |
|------------|----------|---------------------------|
| E14        | 1        | Max. power 9W             |