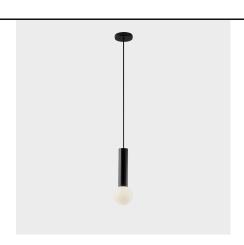

## Mist

Nahtrang Design

Bath IP44 Mist E14 9 Black 239lm

#### Technical features

Luminaire total power: 9W Structure material: Steel Structure finish: Black Diffuser material: Glass Diffuser finish: Opal white

Max. size of light bulb: 97/35 mm Recommended light bulb: E14