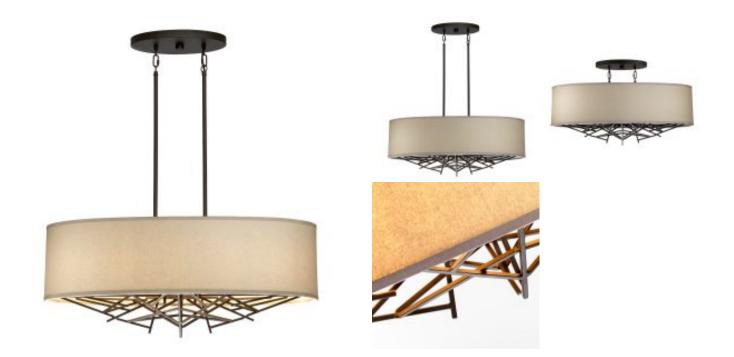

## **Product Information**

Categories: Manufactured in the UK, Interior Lighting, Pendants, Elstead Lighting **Country of Origin: United Kingdom** Fitting Height: 406mm Width: 800mm Projection/Depth: 310mm Minimum Drop: 533mm Maximum Drop: 1433mm Finish: Olde Bronze Painted Metal Work Family: Taiko interiorexterior: Interior Shade Height: 220mm Shade Width/Diameter: 800mm Shade Depth: 310mm Shade Finish: Oatmeal Number of lamps: 5 Maximum Wattage: 60 Socket: E27 Voltage: 220-240v **Product Type: Pendant** 

Rods Supplied: Rods - 4 x 300mm & 4 x 150mm Feature 1: Metal diffuser with artistically arranged gathering of intricate elements Feature 2: Oatmeal linen shades Feature 3: Made in the UK