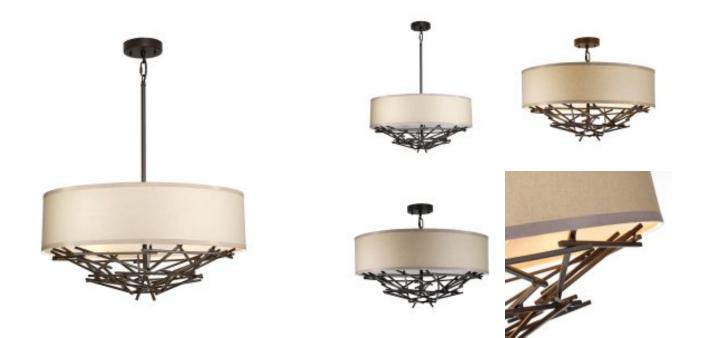

#### **Product Information**

Categories: Manufactured in the UK, Interior Lighting, Pendants, Elstead Lighting **Country of Origin: United Kingdom** Fitting Height: 297mm Width: 550mm Projection/Depth: 550mm Minimum Drop: 424mm Maximum Drop: 1324mm Finish: Olde Bronze Painted Metal Work Family: Taiko interiorexterior: Interior Shade Height: 150mm Shade Width/Diameter: 550mm Shade Finish: Oatmeal Number of lamps: 4 Maximum Wattage: 60 Socket: E27 Voltage: 220-240v **Product Type: Pendant** Rods Supplied: Rods - 2 x 300mm & 2 x 150mm

Feature 1: Metal diffuser with artistically arranged gathering of intricate elements Feature 2: Oatmeal linen shades Feature 3: Made in the UK