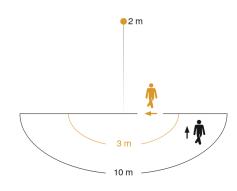

| Power consumption                             | 0,55 W                             |
|-----------------------------------------------|------------------------------------|
| Mounting height max.                          | 3,00 m                             |
| Slave modeselectable                          | No                                 |
| Sneak-by guard                                | Yes                                |
| Capability of masking out individual segments | Yes                                |
| Electronic scalability                        | No                                 |
| Mechanical scalability                        | No                                 |
| Reach, radial                                 | $r = 3 \text{ m} (14 \text{ m}^2)$ |
| Reach, tangential                             | r = 10 m (157 m <sup>2</sup> )     |
| Photo-cell controller                         | Yes                                |
| Cover material                                | sticker                            |
| Lamp                                          | All-purpose lamp                   |
| Base                                          | E27                                |
| Soft light start                              | No                                 |
| Twilight setting                              | 2 – 2000 lx                        |
| Time setting                                  | 8 s – 35 Min.                      |
| Basic light level function                    | No                                 |

| Interconnection         | No  |
|-------------------------|-----|
| Optimum mounting height | 2 m |

#### **Detection Zone**

Mögliche Montagehöhe: 1,80 m – 3,00 m Orange: radial Schwarz: tangential