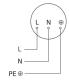

|
| Soft light start                              | No                                 |
| Twilight setting                              | 2 – 2000 lx                        |
| Time setting                                  | 8 s – 35 Min.                      |
| Basic light level function                    | No                                 |



## **Technical specifications**

| Cover material     | Plastic, opal       |
|--------------------|---------------------|
| Mains power supply | 230 – 240 V / 50 Hz |
| Output             | 60 W                |

| Interconnection         | No  |
|-------------------------|-----|
| Optimum mounting height | 2 m |

#### **Detection Zone**



Mögliche Montagehöhe: 1,80 m – 3,00 m Orange: radial Schwarz: tangential

# Circuit diagram



## **Dimension Drawing**