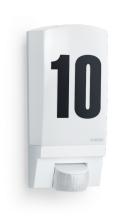

# Function description

Practical design. Practical sensor-switched outdoor light ideal for building entrances and building fronts, 180° angle of coverage, reach up to 10 m, selectable time and twilight threshold, includes sheet of house numbers.

## **Technical specifications**

| Dimensions (L x W x H)                  | 120 x 110 x 255 mm                                                 |
|-----------------------------------------|--------------------------------------------------------------------|
| With lamp                               | No                                                                 |
| Manufacturer's Warranty                 | 3 years                                                            |
| Settings via                            | Potentiometers                                                     |
| With remote control                     | No                                                                 |
| Version                                 | white                                                              |
| PU1, EAN                                | 4007841650513                                                      |
| Application, place                      | Outdoors                                                           |
| Application, room                       | outdoors, front door, all round the building, courtyard & driveway |
| includes sheet of self-adhesive numbers | Yes                                                                |
| Installation site                       | wall                                                               |
| Impact resistance                       | IK07                                                               |
| IP-rating                               | IP44                                                               |
| Protection class                        | II                                                                 |
| Ambient temperature                     | -20 - 40 °C                                                        |
| Housing material                        | Plastic                                                            |