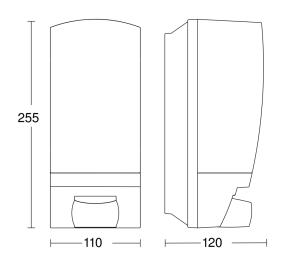

## **Technical specifications**

| Dimensions (L x W x H)                  | 120 x 110 x 255 mm                                                 |
|-----------------------------------------|--------------------------------------------------------------------|
| With lamp                               | No                                                                 |
| Manufacturer's Warranty                 | 3 years                                                            |
| Settings via                            | Potentiometers                                                     |
| With remote control                     | No                                                                 |
| Version                                 | white                                                              |
| PU1, EAN                                | 4007841650513                                                      |
| Application, place                      | Outdoors                                                           |
| Application, room                       | outdoors, front door, all round the building, courtyard & driveway |
| includes sheet of self-adhesive numbers | Yes                                                                |
| Installation site                       | wall                                                               |
| Impact resistance                       | IK07                                                               |
| IP-rating                               | IP44                                                               |
| Protection class                        | II                                                                 |
| Ambient temperature                     | -20 - 40 °C                                                        |
| Housing material                        | Plastic                                                            |

## **Dimension Drawing**