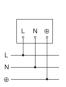

asic light level function                    | No                             |
| Interconnection                               | No                             |
|                                               |                                |

### https://www.steinel.de

Subject to technical modifications

11.2022 Page 1 from 2



# **Technical specifications**

| Mains power supply | 230 – 240 V / 50 Hz | Optimum mounting height | 2 m |
|--------------------|---------------------|-------------------------|-----|
| Output             | 60 W                |                         |     |
| Power consumption  | 0,55 W              |                         |     |

### **Detection Zone**



Mögliche Montagehöhe: 1,80 m – 3,00 m Orange: radial Schwarz: tangential

# **Circuit diagram**



## **Dimension Drawing**