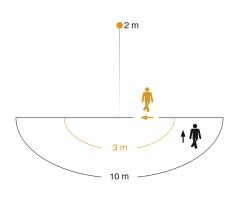

### **Detection Zone**

Mögliche Montagehöhe: 1,80 m – 3,00 m Orange: radial Schwarz: tangential

| Mounting height max.                          | 3,00 m                         |
|-----------------------------------------------|--------------------------------|
| Slave modeselectable                          | No                             |
| Sneak-by guard                                | Yes                            |
| Capability of masking out individual segments | Yes                            |
| Electronic scalability                        | No                             |
| Mechanical scalability                        | No                             |
| Reach, radial                                 | $r = 3 m (14 m^2)$             |
| Reach, tangential                             | r = 10 m (157 m <sup>2</sup> ) |
| Photo-cell controller                         | Yes                            |
| Cover material                                | sticker                        |
| Lamp                                          | All-purpose lamp               |
| Base                                          | E27                            |
| Soft light start                              | No                             |
| Twilight setting                              | 2 – 2000 lx                    |
| Time setting                                  | 8 s – 35 Min.                  |
| Basic light level function                    | No                             |
| Interconnection                               | No                             |
|                                               |                                |