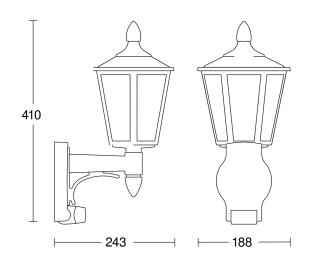

## **Dimension Drawing**

### **Technical specifications**

| Dimensions (L x W x H)  | 240 x 190 x 410 mm                                                                          | Mounting height              |
|-------------------------|---------------------------------------------------------------------------------------------|------------------------------|
| With lamp               | No                                                                                          | Slave modesele               |
| Manufacturer's Warranty | 3 years                                                                                     | Sneak-by guard               |
| Settings via            | Potentiometers                                                                              | Capability of ma<br>segments |
| With remote control     | No                                                                                          | Electronic scala             |
| Version                 | white                                                                                       |                              |
| PU1, EAN                | 4007841617912                                                                               | Mechanical sca               |
| Application, place      | Outdoors                                                                                    | Reach, radial                |
| Application, room       | outdoors, front door, all round the<br>building, terrace / balcony, courtyard<br>& driveway | Reach, tangenti              |
|                         |                                                                                             | Photo-cell contr             |
|                         |                                                                                             | Cover material               |
| Installation site       | wall                                                                                        | Lamp                         |
| Impact resistance       | IK03                                                                                        | Base                         |
| IP-rating               | IP44                                                                                        | Soft light start             |
| Protection class        | II                                                                                          | Twilight setting             |
| Ambient temperature     | -20 - 40 °C                                                                                 | Time setting                 |
| Housing material        | Plastic                                                                                     | Basic light level            |
| Cover material          | Plastic, transparent                                                                        | Interconnection              |
|                         |                                                                                             |                              |