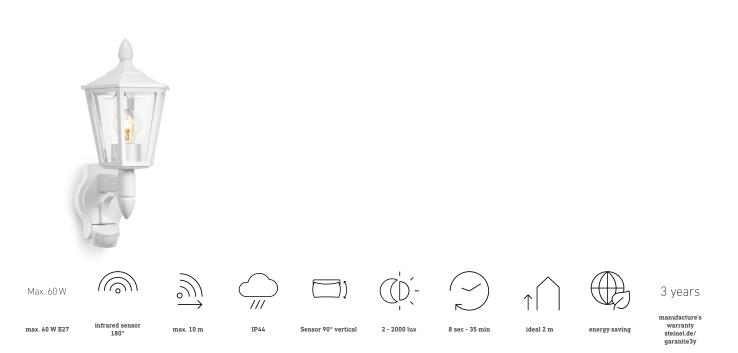

## **Function description**

The good old days. Classic outdoor SensorLight ideal for building fronts and entrances, 180° angle of coverage, reach up to 10 m, selectable time and twilight threshold, sensor tilts through 90° for exact adjustment of the detection zone.

### **Technical specifications**

| Dimensions (L x W x H)  | 240 x 190 x 410 mm                                                                          | Mounting height              |
|-------------------------|---------------------------------------------------------------------------------------------|------------------------------|
| With lamp               | No                                                                                          | Slave modesele               |
| Manufacturer's Warranty | 3 years                                                                                     | Sneak-by guard               |
| Settings via            | Potentiometers                                                                              | Capability of ma<br>segments |
| With remote control     | No                                                                                          | Electronic scala             |
| Version                 | white                                                                                       |                              |
| PU1, EAN                | 4007841617912                                                                               | Mechanical sca               |
| Application, place      | Outdoors                                                                                    | Reach, radial                |
| Application, room       | outdoors, front door, all round the<br>building, terrace / balcony, courtyard<br>& driveway | Reach, tangenti              |
|                         |                                                                                             | Photo-cell contr             |
|                         |                                                                                             | Cover material               |
| Installation site       | wall                                                                                        | Lamp                         |
| Impact resistance       | IK03                                                                                        | Base                         |
| IP-rating               | IP44                                                                                        | Soft light start             |
| Protection class        | II                                                                                          | Twilight setting             |
| Ambient temperature     | -20 - 40 °C                                                                                 | Time setting                 |
| Housing material        | Plastic                                                                                     | Basic light level            |
| Cover material          | Plastic, transparent                                                                        | Interconnection              |
|                         |                                                                                             |                              |

# **Technical specifications**

| Mains power supply | 230 – 240 V / 50 Hz | Optimum mounting height | 2 m |
|--------------------|---------------------|-------------------------|-----|
| Output             | 60 W                |                         |     |
| Power consumption  | 0,55 W              |                         |     |