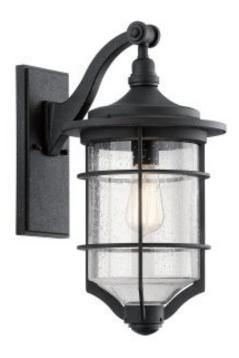

#### Royal Marine 1 Light Medium Wall Lantern

## **Product Description**

The Royal Marine collection's nautical-inspired style gets a 21st-century update with a slightly scalloped base and decorative arm. The oversized caged glass features a seeded detailing, adding to the vintage character.