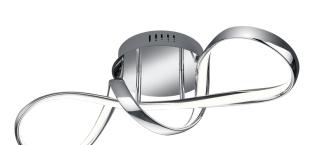

## Ceiling lamp

# **PERUGIA - R67091106**

incl. 1x SMD LED, 28W · 1x 3400lm, 4000K

- Dimmable via switch
- Not suitable for external dimmer
- IP20
- 4000K

## **Material construction**

Metal · Chrome

## **Product dimensions**

Width: 60cm Height: 22cm Depth: 18cm Weight: 1,11kg