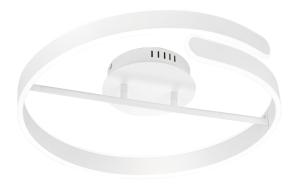

Ceiling lamp

# PARMA – R67071131

incl. 1x SMD LED, 37W · 1x 4500lm, 4000K

- Dimmable via switch
- Ceiling mounting
- Not suitable for external dimmer
- IP20
- 4000K

#### **Material construction**

 $\mathsf{Metal} \cdot \mathsf{White} \mathsf{ mat}$ 

#### **Product dimensions**

Height: 13cm Diameter: 50cm Weight: 1,26kg