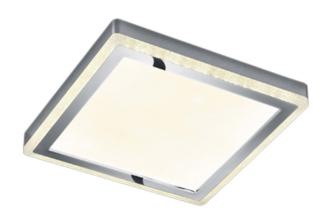

## Ceiling lamp

# **SLIDE - R62611906**

incl. 1x SMD LED, 18W · 1x 2000lm, 3000K incl. 1x SMD, 10W · 1x 1020lm, 3000K

- Separately switchable
- Remote control
- Integrated dimmer
- Night light
- Not suitable for external dimmer
- Wall- & ceiling mounting
- **RGBW Colorchanging**
- IP20

#### **Material construction**

Plastic · White

#### **Product dimensions**

Width: 40cm Height: 4cm Depth: 40cm Weight: 1,73kg