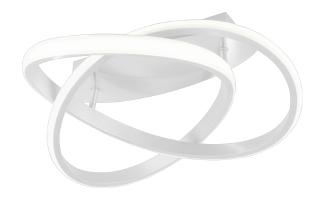

# **COURSE - R62051131**

incl. 1x SMD LED, 18W · 1x 2400lm, 4000K

- Ceiling mounting
- Not suitable for external dimmer
- IP20
- 4000K

# **Material construction**

Metal · White mat Plastic · White

# **Product dimensions**

Height: 18cm Diameter: 45cm Weight: 1,275kg