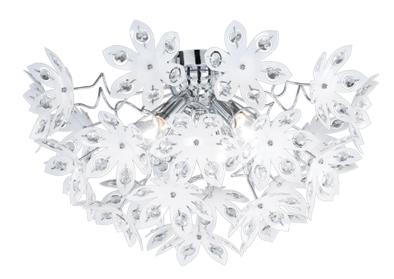

Ceiling lamp

# BLOWBALL - R61903001

excl. 3x E14 · max. 40W

- Ceiling mounting
- Lamp(s) not included

## Material construction

 $\begin{array}{l} \mathsf{Metal} \cdot \mathsf{Chrome} \\ \mathsf{Acryl} \cdot \mathsf{White} \end{array}$ 

### **Product dimensions**

Height: 30cm Diameter: 55cm Weight: 1,525kg