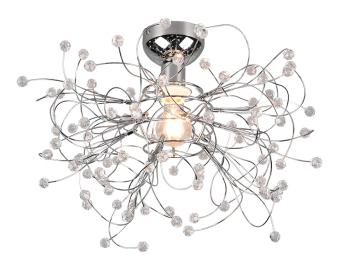

# **GLORIA - R61311006**

excl. 1x E27 · max. 40W

- Ceiling mounting
- IP20
- Lamp(s) not included

## **Material construction**

Metal · Chrome Metal · Chrome

## **Product dimensions**

Height: 35cm Diameter: 52cm Weight: 1,175kg