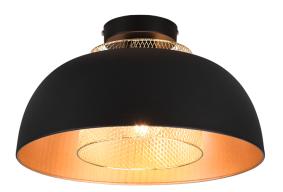

Ceiling lamp
PUNCH – R60811032

excl. 1x E27 · max. 40W

- IP20
- Lamp(s) not included

### **Material construction**

 $\mathsf{Metal} \cdot \mathsf{Black} \mathsf{ mat}$ 

### **Product dimensions**

Height: 20cm Diameter: 35cm Weight: 1,08kg