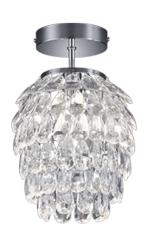

Ceiling lamp

# **PETTY - R60451006**

excl. 1x E14 · max. 40W

- Ceiling mounting
- Lamp(s) not included

### **Material construction**

Metal · Chrome Plastic · Transparent clear

### **Product dimensions**

Height: 27cm Diameter: 20cm Weight: 1,01kg