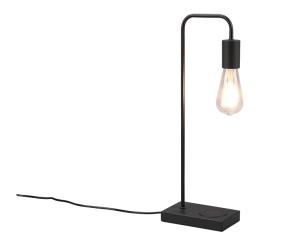

# Table lamp

# MILLA – R59090132

excl. 1x E27 · max. 10W

- On/Off touch function
- Not suitable for external dimmer
- Inductive loading station
- IP20
- Lamp(s) not included

#### **Material construction**

 $\mathsf{Metal} \cdot \mathsf{Black} \mathsf{ mat}$ 

#### **Product dimensions**

Width: 10cm Height: 51cm Weight: 0,505kg