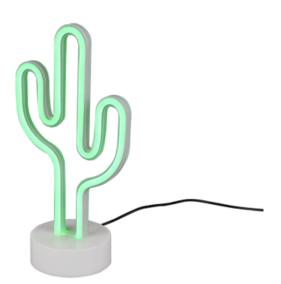

# **CACTUS - R55220101**

incl. 1x SMD, 1,5W · 1x 10lm,

- Switch
- USB connection
- Battery operated
- IP20
- Not dimmable

## **Material construction**

Plastic · White

#### **Product dimensions**

Width: 14cm Height: 29cm Depth: 8cm Weight: 0,29kg