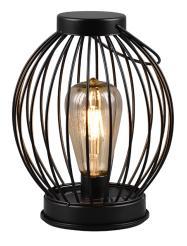

Table lamp

# **MERIDA – R54036132**

incl. 1x SMD, W · 1x 0lm, 2700K

- Switch
- Rechargeable battery operated
- IP44
- Solar
- Not dimmable

#### **Material construction**

 $\mathsf{Metal} \cdot \mathsf{Black} \mathsf{ mat}$ 

#### **Product dimensions**

Height: 31cm Diameter: 17cm Weight: 0,585kg