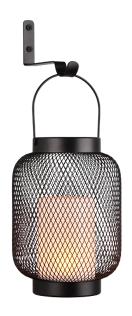

Table lamp

# **SONORA - R54026132**

incl. 1x SMD, W · 1x 0lm,

- Switch
- Dusk sensor
- Rechargeable battery operated
- IP44
- Solar
- Not dimmable

## **Material construction**

Metal · Black mat

## **Product dimensions**

Height: 20cm Diameter: 14cm Weight: 0,375kg