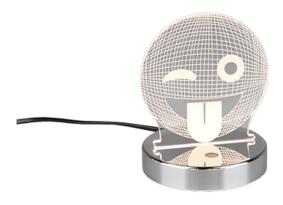

# **SMILEY - R52641106**

incl. 1x SMD LED, 3,2W · 1x 250lm, 3000K

- RGBW Colorchanging
- IP20
- Not dimmable

## **Material construction**

Metal · Chrome Acryl · Transparent clear

#### **Product dimensions**

Height: 15cm Diameter: 12cm Weight: 0,34kg