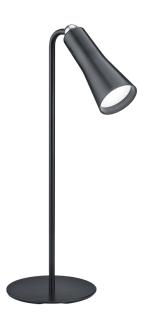

## Table lamp

# **MAXI - R52121132**

incl. 1x SMD LED, 2W · 1x 200lm, 3000K

- 4 level Touch function
- Rechargeable battery operated
- IP20
- Recharging USB-C connection

## **Material construction**

Metal · Black mat

## **Product dimensions**

Width: 20cm Height: 36cm Depth: 12cm Weight: 0,62kg