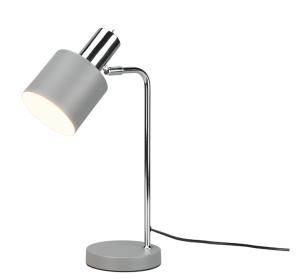

# **ADAM - R51041011**

excl. 1x E14 · max. 10W

- Switch
- IP20
- Lamp(s) not included

### **Material construction**

 $Metal \cdot Grey$ 

#### **Product dimensions**

Width: 14cm Height: 43cm Depth: 28cm Weight: 0,995kg