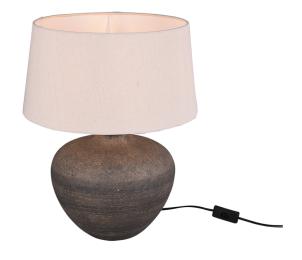

# LOU - R50963844

excl. 1x E27 · max. 60W

- Cable switch
- IP20
- Lamp(s) not included

## **Material construction**

Ceramic · Brown Fabric · fawn

## **Product dimensions**

Height: 46cm Diameter: 38cm Weight: 2,615kg