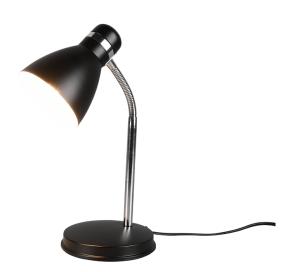

Table lamp

# **HARVEY - R50731032**

excl. 1x E27 · max. 10W

- Cable switch
- IP20
- Lamp(s) not included

### **Material construction**

Metal · Black mat

### **Product dimensions**

Width: 14cm Height: 33cm Weight: 0,96kg