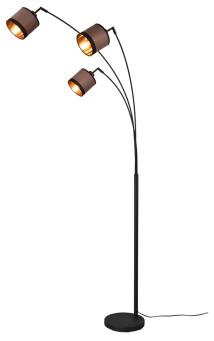

## Floor lamp

# **DAVOS - R41553041**

excl. 3x E14 · max. 28W

- Footswitch
- IP20
- Lamp(s) not included

## **Material construction**

Metal · Black mat Fabric · taupe

## **Product dimensions**

Height: 185cm Diameter: 12cm Weight: 4,7kg