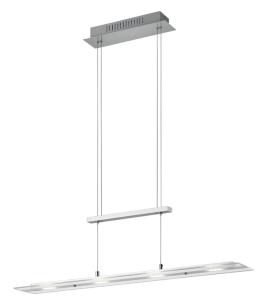

## **Pendant**

# MILOS - R32004107

incl. 4x SMD, 5W · 4x 550lm, 3000K

- Adjustable height
- Ceiling mounting
- IP20

# **Material construction**

Metal · Nickel mat Glass · Transparent clear

# **Product dimensions**

Width: 80cm Height: 170cm min. height: 95cm Depth: 12cm Weight: 1,8kg