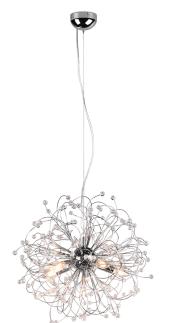

Pendant

# GLORIA – R31315006

excl. 5x E14 · max. 25W

- Ceiling mounting
- IP20
- Lamp(s) not included
- Adjustable in height

#### Material construction

 $\begin{array}{l} Metal \cdot Chrome \\ Metal \cdot Chrome \end{array}$ 

#### **Product dimensions**

Height: 150cm Diameter: 55cm Weight: 2,41kg