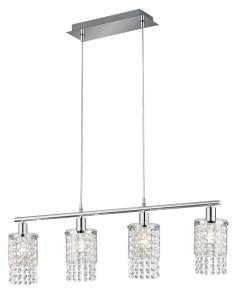

Pendant

# POSH - R30764006

excl. 4x E14 · max. 10W

- Ceiling mounting
- IP20
- Lamp(s) not included
- Adjustable in height

#### Material construction

Metal · Chrome Glass · Transparent clear

#### **Product dimensions**

Width: 80cm Height: 150cm Depth: 11cm Weight: 2,105kg