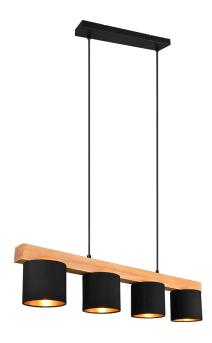

#### **Pendant**

# **CAMERON - R30654002**

excl. 4x E14 · max. 28W

- Ceiling mounting
- IP20
- Lamp(s) not included
- Adjustable in height

## **Material construction**

Natural wood · naturbelassen Fabric · Schwarz-Gold Natural wood · naturbelassen

## **Product dimensions**

Width: 75cm Height: 150cm Depth: 12cm Weight: 2,09kg