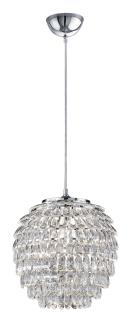

## **Pendant**

# **PETTY - R30451906**

excl. 1x E27 · max. 60W

- Ceiling mounting
- IP20
- Lamp(s) not included
- Adjustable in height

## **Material construction**

Metal · Chrome Plastic · Transparent clear

## **Product dimensions**

Height: 160cm Diameter: 35cm Weight: 2,43kg