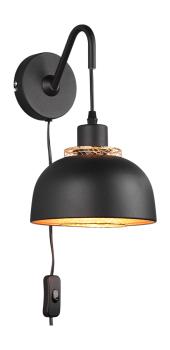

Wall lamp

# **PUNCH - R20811732**

excl. 1x E27 · max. 40W

- Switch
- Wallmounting
- IP20
- Lamp(s) not included

## **Material construction**

Metal · Black mat

#### **Product dimensions**

Width: 18cm Height: 30cm Weight: 0,73kg