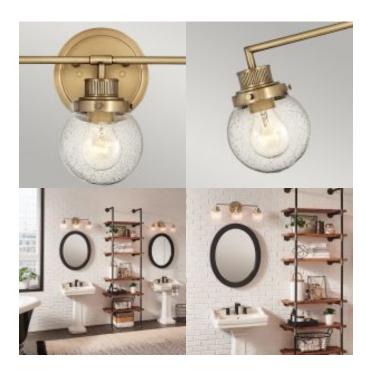

## **Product Description**

Poppy features clear seeded glass spheres that bubble out of the refined, ribbed Chrome or Heritage Brass framework to create a simple, yet sophisticated silhouette. An elegant, stepped backplate and crisp crossbar anchor this airy design. Poppy showcases mid-century style with a spectacular spin and boasts an IP44 rating, so a great fit for bathroom use.