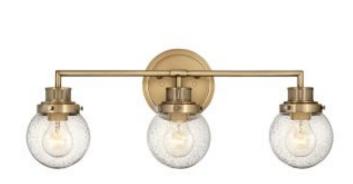

## Poppy 3 Light Wall Light

£0.00

SKU: Poppy 3 Light Wall Light (QN-POPPY3-HB-BATH)

Link: https://www.elsteadlighting.com/products/poppy-3-light-wall-light/

**Build Materials: Steel, Clear Seeded Glass** 

Gross Weight: 2.7kg Fixture Weight: 1.8kg

Width: 615mm Socket: E27

Number of Bulbs: 3 Bulb Included: No

Maximum Wattage: 60W Country of Origin: PRC Glass Finish: Glass Finish: Heritage Brass

## **Product Description**

Poppy features clear seeded glass spheres that bubble out of the refined, ribbed Chrome or Heritage Brass framework to create a simple, yet sophisticated silhouette. An elegant, stepped backplate and crisp crossbar anchor this airy design. Poppy showcases mid-century style with a spectacular spin and boasts an IP44 rating, so a great fit for bathroom use.