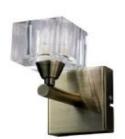

## M2363AB/S Cuadrax AB

Cuadrax Wall Switched 1 Light G9, Antique Brass

#### PHYSICAL CHARACTERISTICS

| Colour Finish | Antique Brass |
|---------------|---------------|
|---------------|---------------|

#### PRODUCT COMPONENT SPECIFICATION

Shade Colour Clear

Page: 1/2 Date :19/11/2019

Inspired Lighting Ltd. are continually developing and improving their products. Technical specifications subject to change without prior notice.

# CARTON INFORMATION Number of Cartons 1 Carton Gross Weight (kg) 0.80kg

Click to view the full product details

**OVERVIEW** 

Harmonious elegance and a simple style have inspired the Cuadrax collection. Its substantial rectangular framework is available in polished chrome, satin nickel or antique brass. The clear optical glass shades have a perfectly smooth square outer with a contrasting inner tubular hole providing an elegant conclusion.