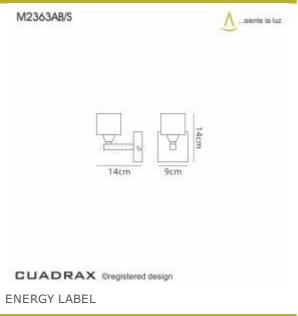

#### MECHANICAL SPECIFICATION

| Item Nett Weight (kg) | 0.60kg      |
|-----------------------|-------------|
| Width (mm)            | 85mm        |
| Height (mm)           | 140mm       |
| Projection (mm)       | 135mm       |
| Materials Used        | Iron, Glass |

#### -----

LINE DRAWING