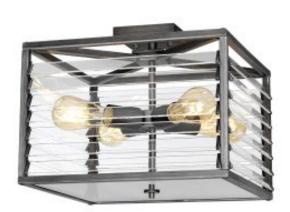

## Louvre 4 Light Flush Light

£0.00

SKU: Louvre 4 Light Flush Light (LOUVRE-4F)

Link: https://www.elsteadlighting.com/products/louvre-4-light-flush-light/

## **Product Information**

Categories: Interior Lighting, Flush Lights, Elstead Lighting

Fitting Height: 314mm

Width: 392mm

Projection/Depth: 392mm Finish: Gunmetal Paint Finish

Family: Louvre

interiorexterior: Interior Number of lamps: 4 Maximum Wattage: 60

Socket: E27

Voltage: 220-240v Country of Origin: PRC Product Type: Flush Light

Feature 1: Gentle industrial aesthetic

Feature 2: Hard angular slats of clear glass Feature 3: Filament style bulbs recommended