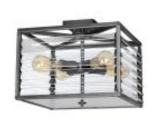

## Louvre 4 Light Flush Light

£0.00

SKU: Louvre 4 Light Flush Light (LOUVRE-4F)

Link: https://www.elsteadlighting.com/products/louvre-4-light-flush-light/

## **Product Information**

Categories: Interior Lighting, Flush Lights, Elstead Lighting

Fitting Height: 314mm

Width: 392mm

Projection/Depth: 392mm Finish: Gunmetal Paint Finish

Family: Louvre

interiorexterior: Interior Number of lamps: 4 Maximum Wattage: 60

Socket: E27

Voltage: 220-240v Country of Origin: PRC Product Type: Flush Light

Feature 1: Gentle industrial aesthetic

Feature 2: Hard angular slats of clear glass Feature 3: Filament style bulbs recommended