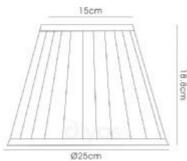

#### MECHANICAL SPECIFICATION

| Item Nett Weight (kg) | 0.26kg                            |
|-----------------------|-----------------------------------|
| Diameter (mm)         | 150/250mm                         |
| Height (mm)           | 188mm                             |
| Materials Used        | Polyester, Polyester Lining, Iron |

#### LINE DRAWING

#### ILS20207