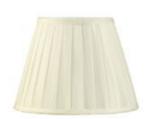

ILS20207 Stella

Stella Round Shade Ivory 150/250mm x 188mm

#### PHYSICAL CHARACTERISTICS

| Colour | Finish | Ivory |
|--------|--------|-------|
|        |        |       |

Technical specifications subject to change without prior notice.

ILS20207 Stella

Click to view the full product details

**OVERVIEW** 

Very high quality pleated fabric shades available in 3 different colours and 5 different sizes. All shades are available in a square or round and are supplied with a reducer ring, making them suitable for a variety of lamp holders.