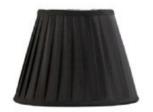

## ILS20202

**diyas** Stella

Stella Round Shade Black 150/250mm x 188mm

LINE DRAWING

LS20202

STELLA series by diyas

ENERGY LABEL

DATA SHEET

## ILS20202

Click to view the full product details

OVERVIEW

Very high quality pleated fabric shades available in 3 different colours and 5 different sizes. All shades are available in a square or round and are supplied with a reducer ring, making them suitable for a variety of lamp holders.