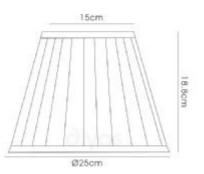

## ILS20202

**diyas** Stella

Stella Round Shade Black 150/250mm x 188mm

LINE DRAWING

LS20202

STELLA series by diyas

ENERGY LABEL

DATA SHEET

| Barcode                   | 5055487407465                     |
|---------------------------|-----------------------------------|
| Brief Description         | Stella 25cm Round Fabric<br>Shade |
| Catalogue Description     | Fabric Shade                      |
| PHYSICAL CHARACTERISTICS  | 5                                 |
| Colour Finish             | Black                             |
| MECHANICAL SPECIFICATION  | L                                 |
| Item Nett Weight (kg)     | 0.32kg                            |
| Diameter (mm)             | 150/250mm                         |
| Height (mm)               | 188mm                             |
| Materials Used            | Polyester, Polyester Lining, Iror |
| ENERGY SPECIFICATION      |                                   |
| Energy Class              | Not Applicable                    |
| LAMP SPECIFICATION        |                                   |
| Lamp Socket               | Non-Electric                      |
| Recommended Lamp          | LED/CFL/Halogen (GLS)             |
| Max Wattage Lamp (W)      | 60W                               |
| Lamp Included             | No                                |
| ELECTRICAL & SAFETY SPECI | FICATION                          |
| Protection Class          | Non-Electric                      |
| QUALITY STANDARDS         |                                   |
| Warranty (yrs)            | lyr                               |
| PRODUCT COMPONENT SPECI   | FICATION                          |
| Shade Colour              | Bla ck                            |
| CARTON INFORMATION        |                                   |
| Number of Cartons         | 1                                 |
| Carton Gross Weight (kg)  | 0.36kg                            |