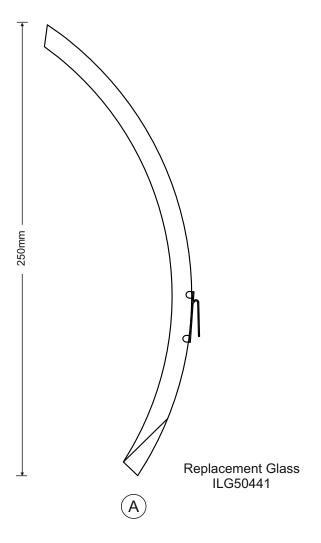

## LIST OF COMPONENTS

| Accessories                       |        |  |
|-----------------------------------|--------|--|
| Glass Arc With Mounting Bracket A | 12 Pcs |  |
|                                   |        |  |
|                                   |        |  |
|                                   |        |  |
|                                   |        |  |
|                                   |        |  |
|                                   |        |  |
|                                   |        |  |
|                                   |        |  |