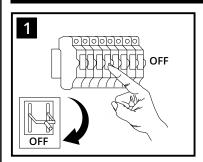

(2) These instructions should be used in conjunction with the installation guidelines included.

Please use the gloves provided.

\*Lamps may not be included. Please ensure maximum wattage is not exceeded.