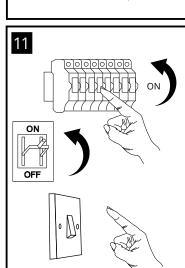

(2) These instructions should be used in conjunction with the installation guidelines included.

Please use the gloves provided.

\*Lamps may not be included. Please ensure maximum wattage is not exceeded.