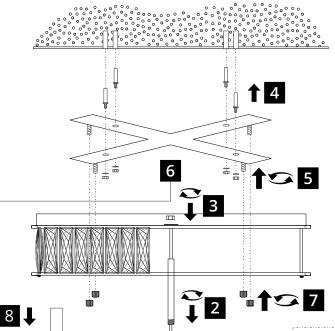

## **INSTALLATION INSTRUCTIONS**

(ILLUSTRATIONS ARE FOR GUIDANCE PURPOSES ONLY. ACTUAL PRODUCT MAY DIFFER FROM THE IMAGES SHOWN)

(1) Prior to installation carefully unpack and check all the components and accessories are as per details enclosed.

(2) These instructions should be used in conjunction with the installation guidelines included.

Please use the gloves provided.

\*Lamps may not be included. Please ensure maximum wattage is not exceeded.