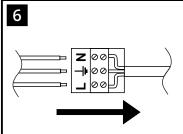

(2) These instructions should be used in conjunction with the installation guidelines included.

Please use the gloves provided.

\*Lamps may not be included. Please ensure maximum wattage is not exceeded.