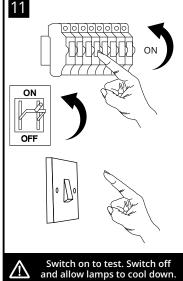

(2) These instructions should be used in conjunction with the installation guidelines included.

Please use the gloves provided.

\*Lamps may not be included. Please ensure maximum wattage is not exceeded.