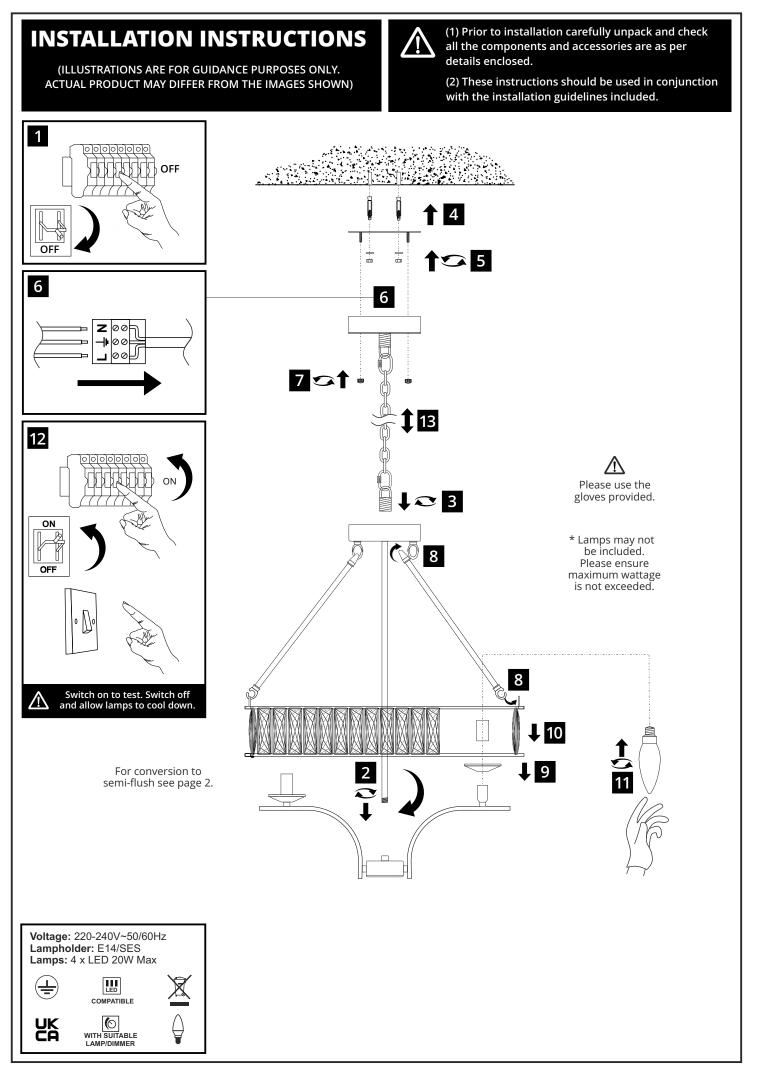

## **INSTALLATION INSTRUCTIONS**

(ILLUSTRATIONS ARE FOR GUIDANCE PURPOSES ONLY.
ACTUAL PRODUCT MAY DIFFER FROM THE IMAGES SHOWN)

(1) Prior to installation carefully unpack and check all the components and accessories are as per details enclosed.

(2) These instructions should be used in conjunction with the installation guidelines included.

Voltage: 220-240V~50/60Hz Lampholder: E14/SES Lamps: 4 x LED 20W Max