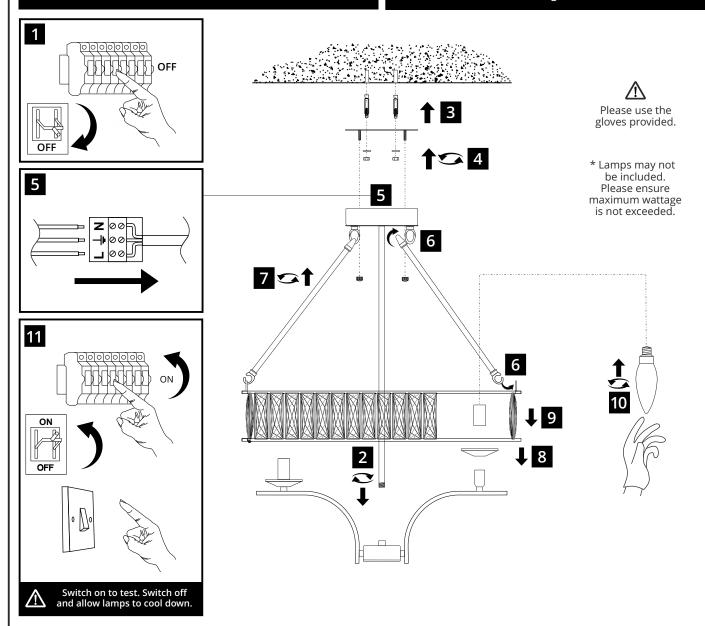

## **INSTALLATION INSTRUCTIONS**

(ILLUSTRATIONS ARE FOR GUIDANCE PURPOSES ONLY. ACTUAL PRODUCT MAY DIFFER FROM THE IMAGES SHOWN)

 $\overline{\mathbb{M}}$ 

(1) Prior to installation carefully unpack and check all the components and accessories are as per details enclosed.

(2) These instructions should be used in conjunction with the installation guidelines included.

| <b>Installation Accessories</b> |       |  |
|---------------------------------|-------|--|
| Crystal Sconce a                | 4 Pcs |  |
| Lampholder Sleeve b             | 4 Pcs |  |
|                                 |       |  |
|                                 |       |  |
|                                 |       |  |