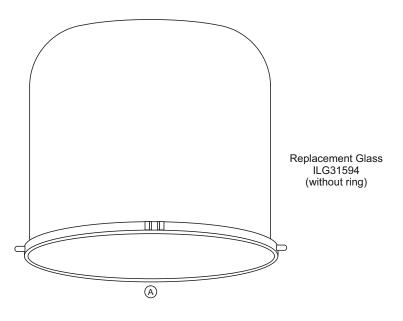

## LIST OF COMPONENTS

| Accessories               |       |  |  |
|---------------------------|-------|--|--|
| Glass Shade & Ring A      | 1 Pc  |  |  |
| Acrylic Diffuser & Ring B | 1 Pc  |  |  |
| Shade Fixing Component C  | 3 Pcs |  |  |
|                           |       |  |  |
|                           |       |  |  |
|                           |       |  |  |
|                           |       |  |  |
|                           |       |  |  |
|                           |       |  |  |
|                           |       |  |  |