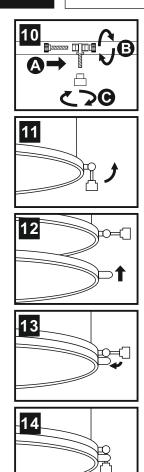

## LIST OF COMPONENTS

| Accessories               |       |  |  |
|---------------------------|-------|--|--|
| Glass Shade & Ring A      | 1 Pc  |  |  |
| Acrylic Diffuser & Ring B | 1 Pc  |  |  |
| Shade Fixing Component C  | 3 Pcs |  |  |
|                           |       |  |  |
|                           |       |  |  |
|                           |       |  |  |
|                           |       |  |  |
|                           |       |  |  |
|                           |       |  |  |
|                           |       |  |  |

| Installation Pack         |         |  |  |
|---------------------------|---------|--|--|
| White Gloves              | 2 Pcs   |  |  |
| Installation Instructions | 2 Pages |  |  |
| Installation Guidelines   | 2 Pages |  |  |
| Fixing Screw & Plug       | 2 Sets  |  |  |
| Allen Key                 | 1 Pc    |  |  |
|                           |         |  |  |
|                           |         |  |  |