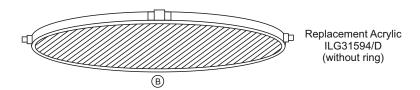

## LIST OF COMPONENTS

| Accessories               |       |  |  |
|---------------------------|-------|--|--|
| Glass Shade & Ring A      | 1 Pc  |  |  |
| Acrylic Diffuser & Ring B | 1 Pc  |  |  |
| Shade Fixing Component C  | 3 Pcs |  |  |
|                           |       |  |  |
|                           |       |  |  |
|                           |       |  |  |
|                           |       |  |  |
|                           |       |  |  |
|                           |       |  |  |
|                           |       |  |  |