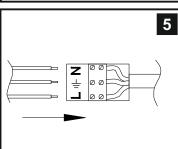

## **INSTALLATION INSTRUCTIONS**

(ILLUSTRATIONS ARE FOR GUIDANCE PURPOSES ONLY. ACTUAL PRODUCT MAY DIFFER FROM THE IMAGES SHOWN)



- (1) Prior to installation carefully unpack and check all the components and accessories are as per details enclosed.
- (2) These instructions should be used in conjunction with the installation guidelines included.















Voltage: 230V - 50/60Hz Lampholder: E27/ES Lamps: 1 x 60W Max









Issue: 56160120









## LIST OF COMPONENTS







| Accessories               |       |  |  |
|---------------------------|-------|--|--|
| Glass Shade & Ring A      | 1 Pc  |  |  |
| Acrylic Diffuser & Ring B | 1 Pc  |  |  |
| Shade Fixing Component C  | 3 Pcs |  |  |
|                           |       |  |  |
|                           |       |  |  |
|                           |       |  |  |
|                           |       |  |  |
|                           |       |  |  |
|                           |       |  |  |
|                           |       |  |  |

| Installation Pack         |         |  |  |
|---------------------------|---------|--|--|
| White Gloves              | 2 Pcs   |  |