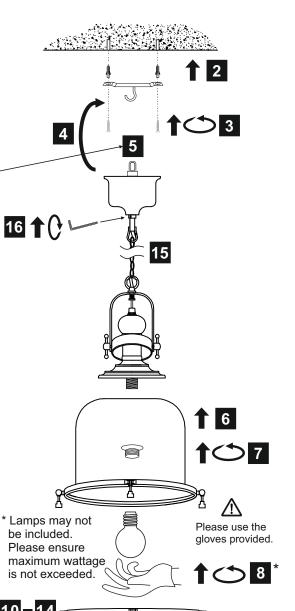

## **INSTALLATION INSTRUCTIONS**

(ILLUSTRATIONS ARE FOR GUIDANCE PURPOSES ONLY. ACTUAL PRODUCT MAY DIFFER FROM THE IMAGES SHOWN)

- (1) Prior to installation carefully unpack and check all the components and accessories are as per details enclosed.
- (2) These instructions should be used in conjunction with the installation guidelines included.

Voltage: 230V - 50/60Hz Lampholder: E27/ES Lamps: 1 x 60W Max

Issue: 56160120