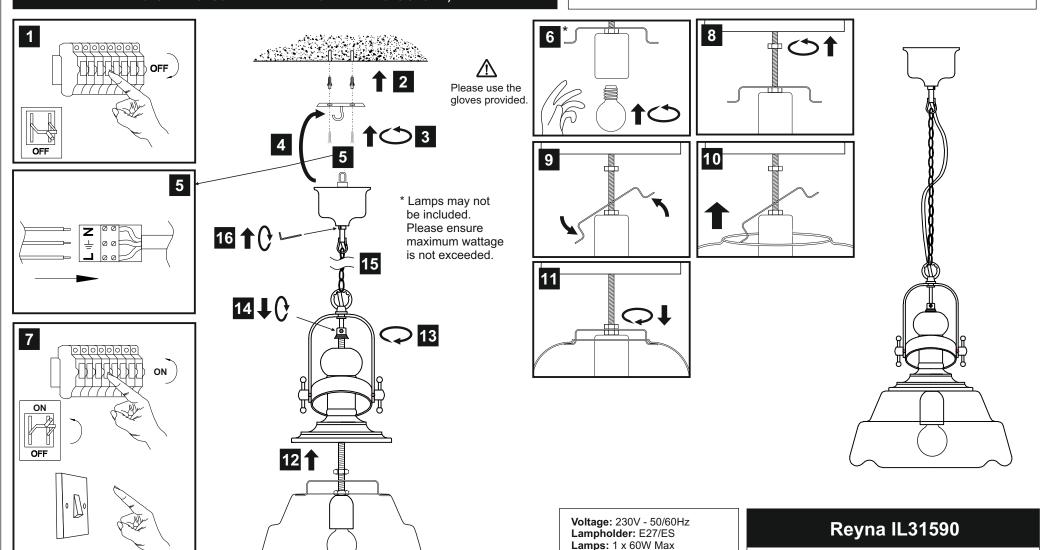

## **INSTALLATION INSTRUCTIONS**

(ILLUSTRATIONS ARE FOR GUIDANCE PURPOSES ONLY.
ACTUAL PRODUCT MAY DIFFER FROM THE IMAGES SHOWN)

- (1) Prior to installation carefully unpack and check all the components and accessories are as per details enclosed.
- (2) These instructions should be used in conjunction with the installation guidelines included.

Page 1 of 2

Switch on to test. Switch off and

allow lamps to cool down.

Issue: 56160112

WITH SUITABLE

COMPATIBLE