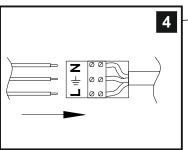

\* Lamps may not be included. Please ensure maximum wattage is not exceeded.

Voltage: 230V - 50/60Hz Lampholder: E14 Lamps: 3 x 60W Max

**(**0 WITH SUITABLE LAMP/DIMMER

diyas

**Alexandra IL31441 / IL32101** 