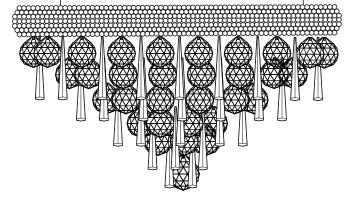

## **CRYSTAL INSTALLATION GUIDE**

**Alexandra IL31441 / IL32101** 

## LIST OF COMPONENTS

| Crystal Accessories |        |  |  |
|---------------------|--------|--|--|
| Crystal Strand A    | 32 Pcs |  |  |
| Crystal Strand B    | 27 Pcs |  |  |
| Crystal Strand C    | 1 Pc   |  |  |
|                     |        |  |  |
|                     |        |  |  |
|                     |        |  |  |
|                     |        |  |  |
|                     |        |  |  |
|                     |        |  |  |