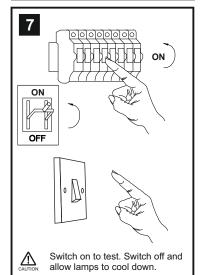

\* Lamps may not be included. Please ensure maximum wattage is not exceeded.

Voltage: 230V - 50/60Hz Lampholder: E14 Lamps: 3 x 60W Max

**(**0 WITH SUITABLE LAMP/DIMMER

diyas

**Alexandra IL31441 / IL32101** 