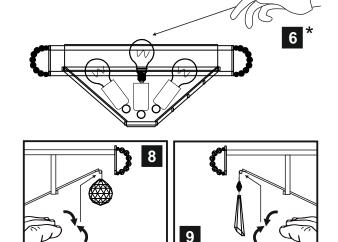

## LIST OF COMPONENTS

| Crystal Accessories |        |  |  |
|---------------------|--------|--|--|
| Crystal Strand A    | 32 Pcs |  |  |
| Crystal Strand B    | 27 Pcs |  |  |
| Crystal Strand C    | 1 Pc   |  |  |
|                     |        |  |  |
|                     |        |  |  |
|                     |        |  |  |
|                     |        |  |  |
|                     |        |  |  |
|                     |        |  |  |

| Installation Pack         |            |  |  |
|---------------------------|------------|--|--|
| White Gloves              | 2 Pcs      |  |  |
| Installation Instructions | 3 Pages    |  |  |
| Installation Guidelines   | 2 Pages    |  |  |
| Fixing Screw and Plugs    | 2 Sets     |  |  |
| Additional Crystal Links  | 3 Pcs Each |  |  |
|                           |            |  |  |
|                           |            |  |  |
|                           |            |  |  |