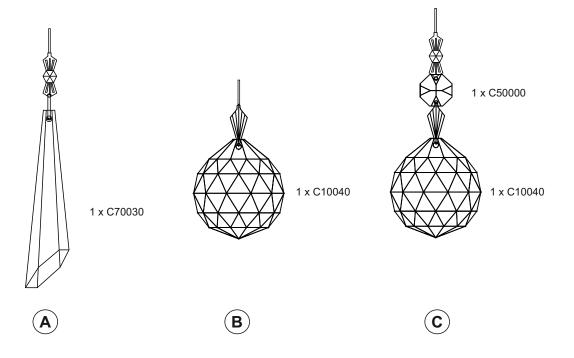

## LIST OF COMPONENTS

| Crystal Accessories |        |  |  |
|---------------------|--------|--|--|
| Crystal Strand A    | 32 Pcs |  |  |
| Crystal Strand B    | 27 Pcs |  |  |
| Crystal Strand C    | 1 Pc   |  |  |
|                     |        |  |  |
|                     |        |  |  |
|                     |        |  |  |
|                     |        |  |  |
|                     |        |  |  |
|                     |        |  |  |