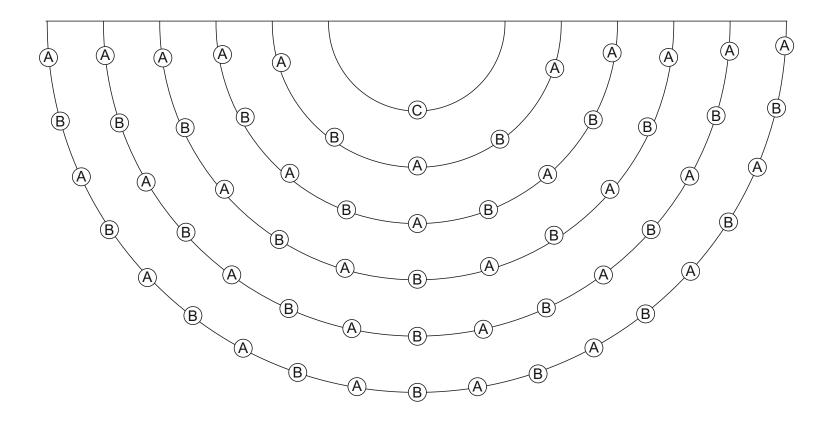

## **CRYSTAL INSTALLATION GUIDE**

**Alexandra IL31441 / IL32101** 

## LIST OF COMPONENTS

| Crystal Accessories |        |  |  |
|---------------------|--------|--|--|
| Crystal Strand A    | 32 Pcs |  |  |
| Crystal Strand B    | 27 Pcs |  |  |
| Crystal Strand C    | 1 Pc   |  |  |
|                     |        |  |  |
|                     |        |  |  |
|                     |        |  |  |
|                     |        |  |  |
|                     |        |  |  |
|                     |        |  |  |