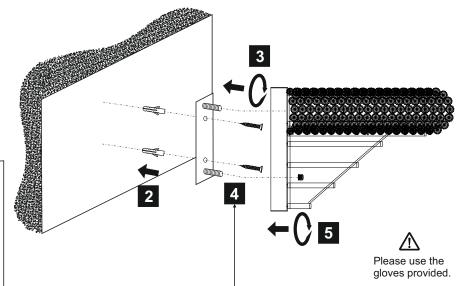

## LIST OF COMPONENTS

| Crystal Accessories |        |  |  |
|---------------------|--------|--|--|
| Crystal Strand A    | 32 Pcs |  |  |
| Crystal Strand B    | 27 Pcs |  |  |
| Crystal Strand C    | 1 Pc   |  |  |
|                     |        |  |  |
|                     |        |  |  |
|                     |        |  |  |
|                     |        |  |  |
|                     |        |  |  |
|                     |        |  |  |

| Installation Pack         |            |  |  |
|---------------------------|------------|--|--|
| White Gloves              | 2 Pcs      |  |  |
| Installation Instructions | 3 Pages    |  |  |
| Installation Guidelines   | 2 Pages    |  |  |
| Fixing Screw and Plugs    | 2 Sets     |  |  |
| Additional Crystal Links  | 3 Pcs Each |  |  |
|                           |            |  |  |
|                           |            |  |  |
|                           |            |  |  |