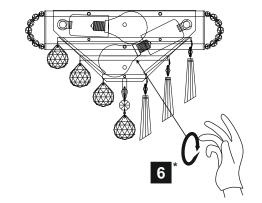

| Installation Pack         |            |  |
|---------------------------|------------|--|
| White Gloves              | 2 Pcs      |  |
| Installation Instructions | 3 Pages    |  |
| Installation Guidelines   | 2 Pages    |  |
| Fixing Screw & Plug       | 2 Sets     |  |
| Additional Crystal Links  | 3 Pcs Each |  |
|                           |            |  |
|                           |            |  |