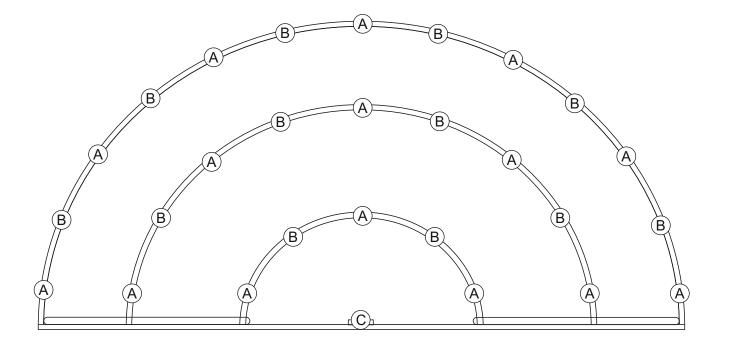

## LIST OF COMPONENTS

| Crystal Accessories |        |  |
|---------------------|--------|--|
| Crystal Strand A    | 15 Pcs |  |
| Crystal B           | 12 Pcs |  |
| Crystal Strand C    | 1 Pc   |  |
|                     |        |  |
|                     |        |  |
|                     |        |  |
|                     |        |  |
|                     |        |  |
|                     |        |  |
|                     |        |  |