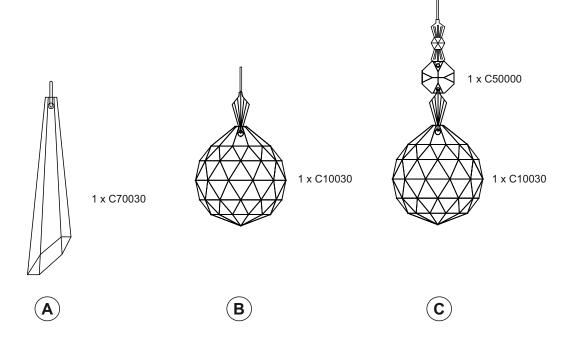

## LIST OF COMPONENTS

| Crystal Accessories |        |  |
|---------------------|--------|--|
| Crystal Strand A    | 15 Pcs |  |
| Crystal B           | 12 Pcs |  |
| Crystal Strand C    | 1 Pc   |  |
|                     |        |  |
|                     |        |  |
|                     |        |  |
|                     |        |  |
|                     |        |  |
|                     |        |  |
|                     |        |  |

| Installation Pack         |            |  |
|---------------------------|------------|--|
| White Gloves              | 2 Pcs      |  |
| Installation Instructions | 3 Pages    |  |
| Installation Guidelines   | 2 Pages    |  |
| Fixing Screw & Plug       | 2 Sets     |  |
| Additional Crystal Links  | 3 Pcs Each |  |
|                           |            |  |
|                           |            |  |