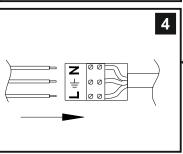

8

\* Lamps may not be included. Please ensure maximum wattage is not exceeded.

Voltage: 230V - 50/60Hz Lampholder: E14/SES Lamps: 2 x MAX 60W

Alexandra IL31440/IL32100

Page 1 of 3

Alexandra IL31440/IL32100