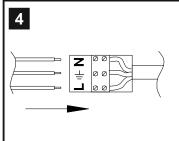

## **INSTALLATION INSTRUCTIONS**

## **M** INSTALLATION NOTES

- (1) Prior to installation carefully unpack and (2) These instructions should be used in check all the components and accessories are as per details enclosed.
  - conjunction with the installation guidelines included.