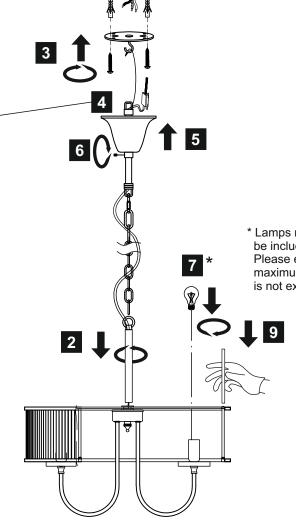

## **INSTALLATION INSTRUCTIONS**

## **M** INSTALLATION NOTES

- (1) Prior to installation carefully unpack and (2) These instructions should be used in check all the components and accessories are as per details enclosed.
  - conjunction with the installation guidelines included.