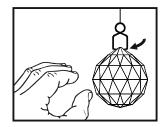

## CRYSTAL INSTALLATION INSTRUCTIONS

Gently prise the lower part of the hanging clip apart.

Insert one side of the clip into the hole at the top of the crystal.

Insert the second side of the clip into the adjacent hole until the clip clicks into place.