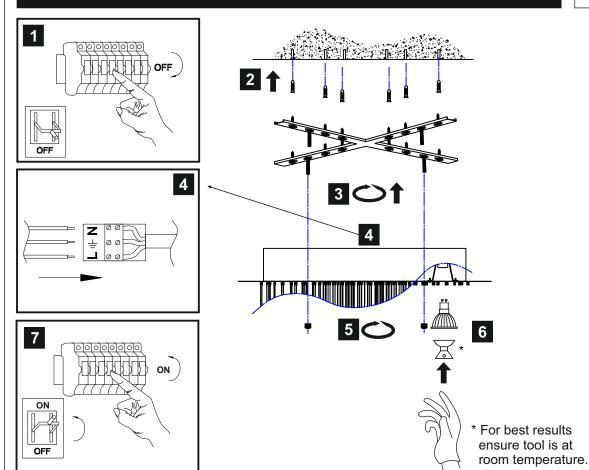

## **INSTALLATION INSTRUCTIONS**

(ILLUSTRATIONS ARE FOR GUIDANCE PURPOSES ONLY. ACTUAL PRODUCT MAY DIFFER FROM THE IMAGES SHOWN)

- $\Lambda$
- (1) Prior to installation carefully unpack and check all the components and accessories are as per details enclosed.
- (2) These instructions should be used in conjunction with the installation guidelines included.

For crystal installation instructions please refer to page two.

Page 1 of 3

Switch on to test. Switch off and allow lamps to cool down.

Issue: 02170926