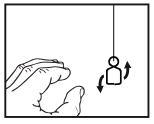

## CRYSTAL INSTALLATION INSTRUCTIONS

Gently prise the lower part of the hanging clip apart.

Insert one side of the clip into the hole at the top of the crystal.

Insert the second side of the clip into the adjacent hole until the clip clicks into place.