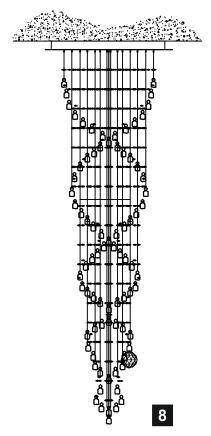

## CRYSTAL INSTALLATION INSTRUCTIONS

Gently prise the lower part of the hanging clip apart.

Insert one side of the clip into the hole at the top of the crystal.

Insert the second side of the clip into the adjacent hole until the clip clicks into place.